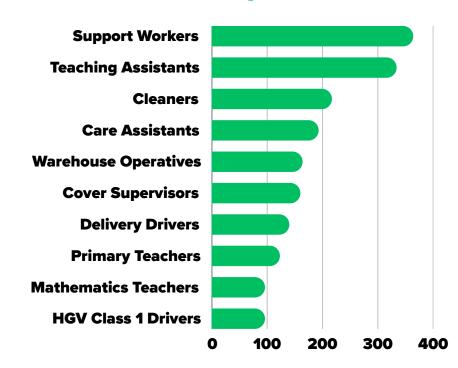

## December Labour Market Information for South Yorkshire







# Total Advertised Vacancies

44,023

### **Top 10 Requested Skills**





## **Top 5 Requested Minimum Education Levels\*\***

- 1 Standard Secondary Education Grades, such as GCSEs
- 2 Bachelor's Degree or Level 6 equivalent, such as a degree apprenticeship
- 3 A-levels or Level 3 equivalent, such as an advanced apprenticeship or access to higher education diploma
- 4 Foundation Degree or Level 5 equivalent, such as a HNC/HND
- 5 Master's Degree or Level 7 equivalent, such as a PGCE or NVQ

## **Top 5 Recruiting Employers**





**Highest** 



## **Top 10 Advertised Occupations**



#### **Advertised Salaries**

| Role                        | Annual Median Advertised Salary |
|-----------------------------|---------------------------------|
| Primary Teachers            | £44,160                         |
| <b>Mathematics Teachers</b> | £40,128                         |
| <b>HGV Class 1 Drivers</b>  | £39,296                         |
| <b>Delivery Drivers</b>     | £27,008                         |
| <b>Warehouse Operatives</b> | £25,600                         |
| Care Assistants             | £25,344                         |
| Support Workers             | £24,960                         |
| Cleaners                    | £23,744                         |
| <b>Cover Supervisors</b>    | £23,232                         |
| <b>Teaching Assistants</b>  | £21,056