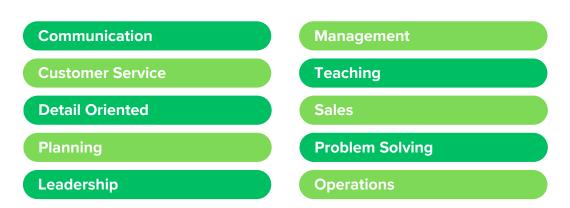

## December Labour Market Information for South Yorkshire







# Total Advertised Vacancies

44,023

### **Top 10 Requested Skills**





## **Top 5 Requested Minimum Education Levels\*\***

- 1 Standard Secondary Education Grades, such as GCSEs
- 2 Bachelor's Degree or Level 6 equivalent, such as a degree apprenticeship
- 3 A-levels or Level 3 equivalent, such as an advanced apprenticeship or access to higher education diploma
- 4 Foundation Degree or Level 5 equivalent, such as a HNC/HND
- 5 Master's Degree or Level 7 equivalent, such as a PGCE or NVQ

## **Top 5 Recruiting Employers**





**Highest** 



## **Top 10 Advertised Occupations**



#### **Advertised Salaries**

| Role                        | Annual Median Advertised Salary |
|-----------------------------|---------------------------------|
| Primary Teachers            | £44,160                         |
| <b>Mathematics Teachers</b> | £40,128