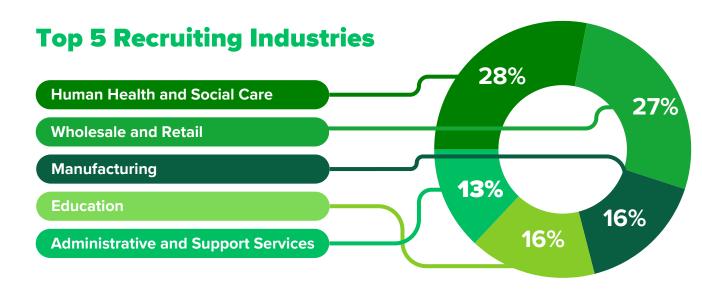

## December Labour Market Information for South Yorkshire







# Total Advertised Vacancies

44,023

### **Top 10 Requested Skills**





## **Top 5 Requested Minimum Education Levels\*\***

- 1 Standard Secondary Education Grades, such as GCSEs
- 2 Bachelor's Degree or Level 6 equivalent, such as a degree apprenticeship
- 3 A-levels or Level 3 equivalent, such as an advanced apprenticeship or access to higher education diploma
- 4 Foundation Degree or Level 5 equivalent, such as a HNC/HND
- 5 Master's Degree or Level 7 equivalent, such as a PGCE or NVQ

## **Top 5 Recruiting Employers**





**Highest** 



## **Top 10 Advertised Occupations**



#### **Advertised Salaries**

| Role                        | Annual Median Advertised Salary |
|-----------------------------|---------------------------------|
| Primary Teachers            | £44,160                         |
| <b>Mathematics Teachers</b> | £40,128