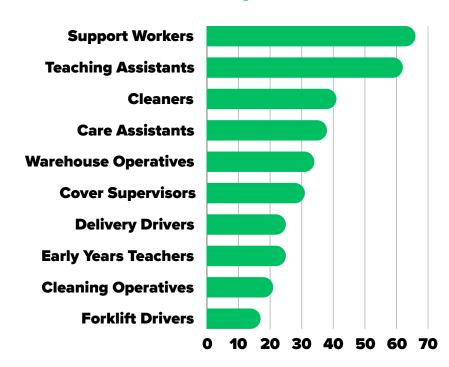

## December Labour Market Information for Rotherham





South Yorkshire

CAREERS HUB



# **Total Advertised Vacancies**

6,513

#### **Top 10 Requested Skills**





## **Top 5 Requested Minimum Education Levels\*\***

- 1 Standard Secondary Education Grades, such as GCSEs
- 2 Bachelor's Degree or Level 6 equivalent, such as a degree apprenticeship
- 3 A-levels or Level 3 equivalent, such as an advanced apprenticeship or access to higher education diploma
- 4 Foundation Degree or Level 5 equivalent, such as a HNC/HND
- 5 Master's Degree or Level 7 equivalent, such as a PGCE or NVQ

## **Top 5 Recruiting Employers**







### **Top 10 Advertised Occupations**



#### **Advertised Salaries**

| Role                        | Annual Median Advertised Salary |
|-----------------------------|---------------------------------|
| Warehouse Operatives        | £28,160                         |
| <b>Early Years Teachers</b> | £27,904                         |
| Forklift Drivers            | £26,752                         |
| <b>Delivery Drivers</b>     | £26,083                         |
| Care Assistants             | £25,984                         |
| Support Workers             | £24,960                         |
| Cleaners                    | £23,744                         |
| Cleaning Operatives         | £23,517                         |
| Cover Supervisors           | £23,168                         |
| Teaching Assistants         | £20,352