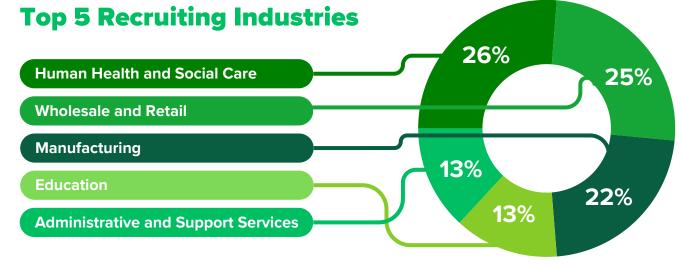

## December Labour Market Information for Rotherham





South Yorkshire

CAREERS HUB



# **Total Advertised Vacancies**

6,513

#### **Top 10 Requested Skills**





## **Top 5 Requested Minimum Education Levels\*\***

- 1 Standard Secondary Education Grades, such as GCSEs
- 2 Bachelor's Degree or Level 6 equivalent, such as a degree apprenticeship
- 3 A-levels or Level 3 equivalent, such as an advanced apprenticeship or access to higher education diploma
- 4 Foundation Degree or Level 5 equivalent, such as a HNC/HND
- 5 Master's Degree or Level 7 equivalent, such as a PGCE or NVQ

## **Top 5 Recruiting Employers**







### **Top 10 Advertised Occupations**



#### **Advertised Salaries**

| Role                        | Annual Median Advertised Salary |
|-----------------------------|---------------------------------|
| Warehouse Operatives        | £28,160                         |
| <b>Early Years Teachers</b> | £27,904                         |