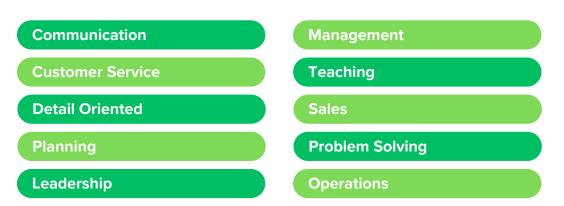

## December Labour Market Information for Rotherham





South Yorkshire

CAREERS HUB



# **Total Advertised Vacancies**

6,513

#### **Top 10 Requested Skills**





## **Top 5 Requested Minimum Education Levels\*\***

- 1 Standard Secondary Education Grades, such as GCSEs
- 2 Bachelor's Degree or Level 6 equivalent, such as a degree apprenticeship
- 3 A-levels or Level 3 equivalent, such as an advanced apprenticeship or access to higher education diploma
- 4 Foundation Degree or Level 5 equivalent, such as a HNC/HND
- 5 Master's Degree or Level 7 equivalent, such as a PGCE or NVQ

## **Top 5 Recruiting Employers**







### **Top 10 Advertised Occupations**



#### **Advertised Salaries**

| Role                        | Annual Median Advertised Salary |
|-----------------------------|---------------------------------|
| Warehouse Operatives        | £28,160                         |
| <b>Early Years Teachers</b> | £27,904